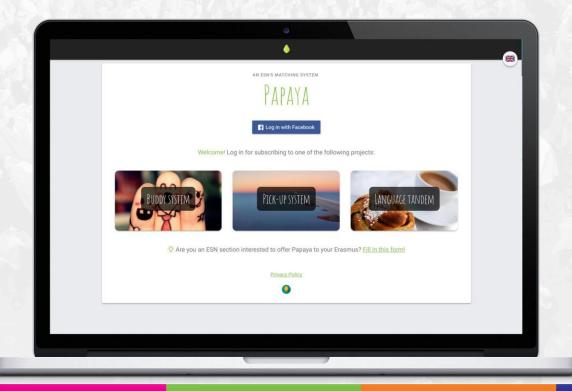

## "Log in through your Facebook account in Papaya;

that's the only way you have to use the platform, so

| AN ESN'S MATCHING SYSTEM                                                                              |  |
|-------------------------------------------------------------------------------------------------------|--|
| PAPAYA<br>I Log in with Facebook<br>Welcome! Log in for subscribing to one of the following projects: |  |
| BUDDY SYSTEM PICK-UP SYSTEM                                                                           |  |