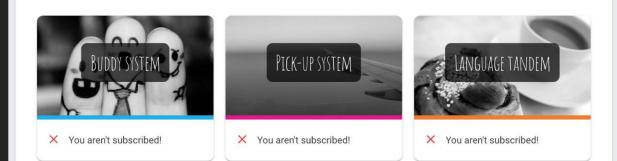

## "Now my profile is done: when will I have my Buddy?"

"It's not finished, yet. you need to apply to one or more of our section's projects: Buddy system, Pickup system and Language Tandem "

ESN WESTEROS

Hello, Jon Snow! You don't have any match so far...

¥ You haven't subscribed to any project yet!

Tap a project to sign up for it or to manage its subscription 🧪

### Papaya

**Pick-up system.** When an Erasmus arrives in its new city, he/she may need a hand to reach his/her new flat (*luggages!*); local students can offer their availability to give a lift from the train/bus station or the airport.

**Language tandem.** Learning a new language can be hard: thanks to this project an international student and a local one can meet for a coffee, starting a mutual linguistic and cultural exchange, as well as a beautiful friendship.

#### PAPAYA

Hello, Jon Snow! You don't have any match so far...

Tap a project to sign up for it or to manage its subscription 🖍

X You aren't subscribed!

The Buddy system is a project that aims to integrate and make feel at home the international students, from their earliest days in their new cities. Each Erasmus can ask to receive a a local student as a tutor - the Buddy - who will be there to answer his/her questions, to clarify his/her doubts and that will help him/her take his first steps in the new city.