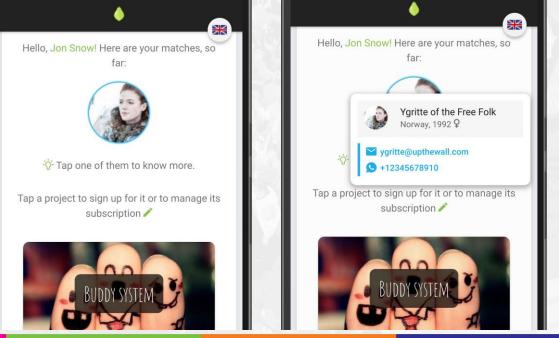

Hello, Jon Snow! You don't have any match so far...

¥ You haven't subscribed to any project yet!

Tap a project to sign up for it or to manage its subscription 🧪

#### "Hey what is this email? I got a match!"

"Well done, now you can access again Papaya and you'll see the face of your new Buddy in the main area; just *tap over him/her* to retrieve his/her contacts!"