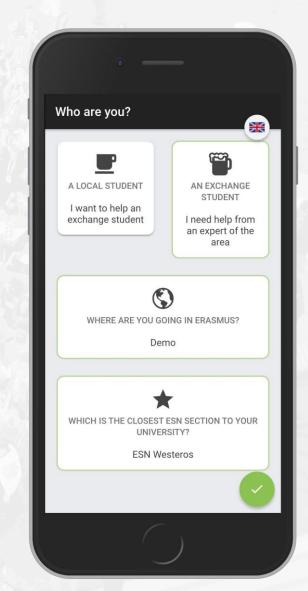

#### "What's this? Which kind of user am I? What do I do?"

"You're an *Exchange student*, 'cause you're coming from abroad and *you need help*; choose also the **country** and the **ESN section** that brought you in Papaya."